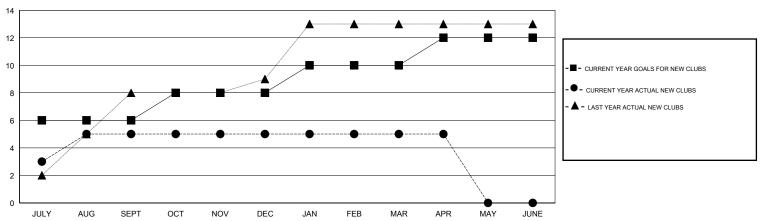

| 100                | 434                                 | 240                | 194              |
| OCT/NOV/DEC           | 2                | 0         | 1                | -1               | OCT/NOV/DEC           | 340                | 153                                 | 195                | -42              |
| JAN/FEB/MAR           | 2                | 0         | 0                | 0                | JAN/FEB/MAR           | 140                | 140                                 | 63                 | 77               |
| APR/MAY/JUNE          | 2                | 0         | 0                | 0                | APR/MAY/JUNE          | 90                 | 13                                  | 9                  | 4                |

### GOALS AND ACTUAL NEW CLUBS CUMULATIVE



#### GOALS AND ACTUAL MEMBERS CUMULATIVE



| DROPPED CLUBS: 1  DROPPED MEMBERS |         | 76 CLUBS OF 116 ADDED 1 OR MORE<br>NEW MEMBERS | GENDER DISTRIBUTION           MALE         3,227 (73.21%)           FEMALE         1,181 (26.79%) | •     |
|-----------------------------------|---------|------------------------------------------------|---------------------------------------------------------------------------------------------------|-------|
| DECEASED CLUB CANCELLED           | 6<br>20 | CLICK HERE FOR HEALTH ASSESSMENT DATA          | FAMILY UNIT MEMBERS                                                                               | 1,847 |
| OTHER                             | 481     |                                                | HEAD OF HOUSEHOLD