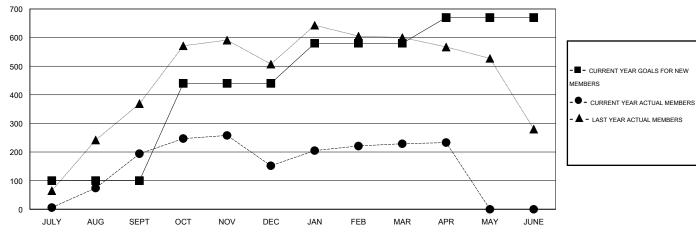

#### GOALS AND ACTUAL MEMBERS CUMULATIVE

| DROPPED CLUBS: 1  DROPPED MEMBERS |         | 76 CLUBS OF 116 ADDED 1 OR MORE<br>NEW MEMBERS | GENDER DISTRIBUTION           MALE         3,227 (73.21%)           FEMALE         1,181 (26.79%) | •     |
|-----------------------------------|---------|------------------------------------------------|---------------------------------------------------------------------------------------------------|-------|
| DECEASED CLUB CANCELLED           | 6<br>20 | CLICK HERE FOR HEALTH ASSESSMENT DATA          | FAMILY UNIT MEMBERS                                                                               | 1,847 |
| OTHER                             | 481     |                                                | HEAD OF HOUSEHOLD                                                                                 | 879   |
| TOTAL                             | 507     |                                                | NON-HEAD OF HOUSEHOLD                                                                             | 968   |